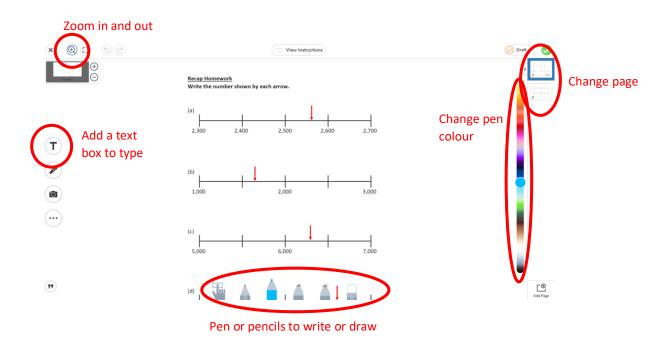

## Click Add Response

You can complete the activity on screen using the different tools shown below. There is no need to print out any work.

When work has been completed...

Click Draft (top-right corner) to save work to be returned to/edited later.

Click the green tick to send work to the teacher.