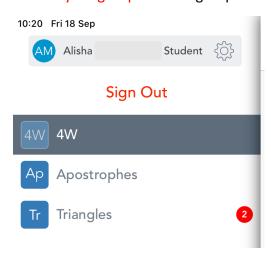

## **Guide to Completing Work on Seesaw**

Log into the Seesaw Class app or website using your unique QR or text code (sent home with pupils).

Once logged in, click your name (top-left corner).

Choose your group – maths group for maths work, etc.