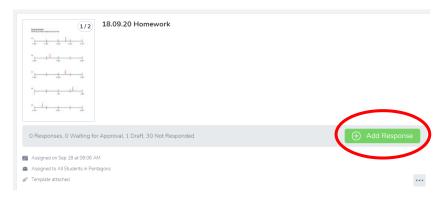

## Click Add Response

You can complete the activity on screen using the different tools shown below. There is no need to print out any work.

When work has been completed...

Click Draft (top-right corner) to save work to be returned to/edited later.