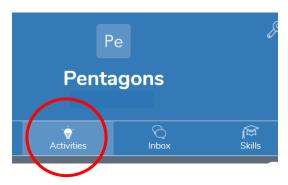

## **Guide to Completing Work on Seesaw**

Log into the Seesaw Class app or website using your unique QR or text code (sent home with pupils).

Once logged in, click your name (top-left corner).



Choose your group – maths group for maths work, etc.



## **Click Activities**



Choose the activity you want to complete.

## Click Add Response



You can complete the activity on screen using the different tools shown below. There is no need to print out any work.



When work has been completed...

Click Draft (top-right corner) to save work to be returned to/edited later.

Click the green tick to send work to the teacher.